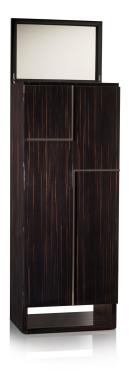

## GIOIA RUTENIO

Jewelry safe cabinet in fine glossy ebony, with accessories in 24-karat gold-plated brass. Inside, a safe opens via a touch screen numeric keypad, battery-operated, offering the perfect balance of functionality and security.

The upper lid, with an integrated mirror, opens to reveal a compartment designed for jewelry organization.

The drawers, made of refined white leather, are removable and equipped with gold-plated handles. The interior is carefully organized to hold various types of jewelry, lined with soft white suede for secure and sophisticated protection.

Numeric opening

Polished ebony

Ruthenium accessories

| Armoire<br>measurements       | cm. 52x40x135  |
|-------------------------------|----------------|
| Weight                        | kg. 123        |
| Safe internal<br>measurements | cm.46x33,5x108 |