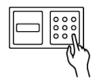

## GIOIA RUTENIO

Jewelry safe cabinet in fine glossy ebony, with accessories in 24-karat gold-plated brass. Inside, a safe opens via a touch screen numeric keypad, battery-operated, offering the perfect balance of functionality and security.