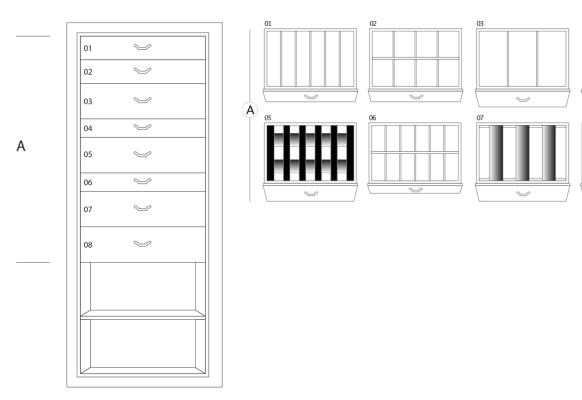

The upper lid, with an integrated mirror, opens to reveal a compartment designed for jewelry organization.

The drawers, made of refined white leather, are removable and equipped with gold-plated handles. The interior is carefully organized to hold various types of jewelry, lined with soft white suede for secure and sophisticated protection.