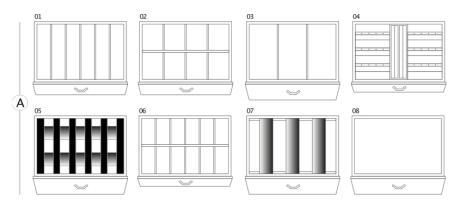

А

## TECHNICAL SPECIFICATIONS

 $\simeq$ 

01 02  $\simeq$ 03  $\simeq$  $\simeq$ 04 05  $\simeq$ 06  $\geq$ 07  $\simeq$  $\simeq$ 08