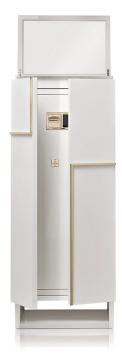

## GIOIA ARTICO

Armoured jewellery armoire made of precious white Erable with a glossy finish, a refined choice that enhances the natural elegance of the wood and gives a bright and sophisticated effect to the room. The structure is designed to offer maximum security, discreetly and stylishly protecting jewellery and precious objects. Accessories in 24-carat gold-plated brass add a touch of luxury and prestige, enhancing the exclusive design of the cabinet. Inside, the safe is organised with drawers dedicated to jewellery, the fronts of which are also made of fine white Erable, ensuring impeccable aesthetic harmony. Each compartment is designed to offer maximum functionality, with compartments designed to carefully store rings, necklaces, watches and other precious accessories.

Numeric opening

Polished white bird's eye maple

Gold plated accessories

| Armoire<br>measurements       | cm. 52x40x135  |
|-------------------------------|----------------|
| Weight                        | kg. 123        |
| Safe internal<br>measurements | cm.46x33,5x108 |