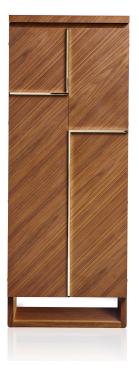

## **GIOIA NOCE**

Jewelry safe cabinet in fine glossy white bird'seye maple, with accessories in 24-karat goldplated brass. Inside, a safe opens via a touch screen numeric keypad, battery-operated for practicality and security.

Numeric opening

Matte canaletto walnut

Gold plated accessories

| Armoire<br>measurements       | cm. 52x40x135  |
|-------------------------------|----------------|
| Weight                        | kg. 123        |
| Safe internal<br>measurements | cm.46x33,5x108 |