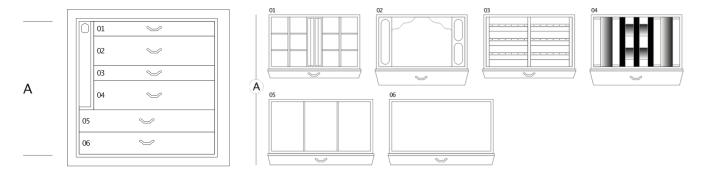

## SEGRETO BIANCO

Luxury jewelry safe with shiny white finish on all four sides, designed to combine elegance and functionality. Opening via numeric touch screen keypad, powered by batteries.

The interior is enhanced with high-gloss white maple drawers, white suede fabric lining, and 24-carat gold-plated brass accessories. An extractable necklace holder completes the setup, ensuring perfect organization.

Watchwinders of Swiss manufacture can be integrated. Every detail, from finishes to materials, from internal layout to opening system, is fully customizable to meet any aesthetic and functional need.

| Safe<br>measurements | cm. 55x33,5x53 |
|----------------------|----------------|
| Weight               | kg. 58         |