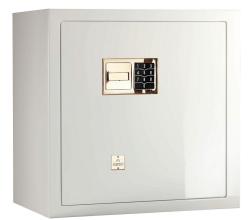

## SEGRETO BIANCO

Luxury jewelry safe with shiny white finish on all four sides, designed to combine elegance and functionality. Opening via numeric touch screen keypad, powered by batteries.

The interior is enhanced with high-gloss white maple drawers, white suede fabric lining, and 24-carat gold-plated brass accessories. An extractable necklace holder completes the setup, ensuring perfect organization.

Watchwinders of Swiss manufacture can be integrated. Every detail, from finishes to materials, from internal layout to opening system, is fully customizable to meet any aesthetic and functional need.

| Safe<br>measurements | cm. 55x33,5x53 |
|----------------------|----------------|
| Weight               | kg. 58         |