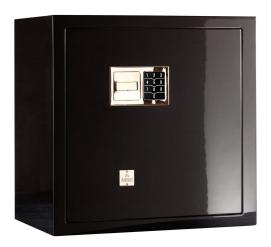

## **SEGRETO NERO**

Luxury jewelry safe with shiny black finish on all four sides, designed to combine aesthetics and functionality. Opening via numeric touch screen keypad, powered by batteries.

The interior features high-gloss ebony drawers, beige suede fabric lining, and 24-carat gold-plated brass accessories. An extractable necklace holder completes the setup, ensuring perfect organization.

Prepared for the installation of Swiss-made watchwinders. Every detail is fully customizable—finishes, materials, and internal layout can be tailored to meet any aesthetic or functional requirement.

| Safe<br>measurements | cm. 55x33,5x53 |
|----------------------|----------------|
| Weight               | kg. 58         |