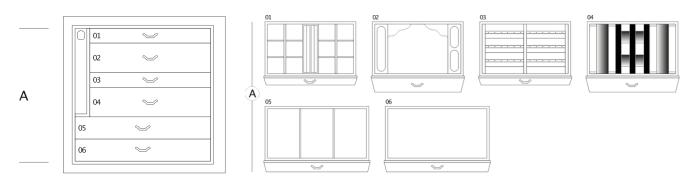

## **SEGRETO NERO**

Luxury jewelry safe with shiny black finish on all four sides, designed to combine aesthetics and functionality. Opening via numeric touch screen keypad, powered by batteries.

The interior features high-gloss ebony drawers, beige suede fabric lining, and 24-carat gold-plated brass accessories. An extractable necklace holder completes the setup, ensuring perfect organization.

Prepared for the installation of Swiss-made watchwinders. Every detail is fully customizable—finishes, materials, and internal layout can be tailored to meet any aesthetic or functional requirement.

| Safe<br>measurements | cm. 55x33,5x53 |
|----------------------|----------------|
| Weight               | kg. 58         |