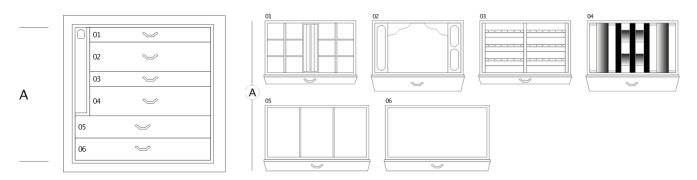

The interior is enhanced with matte burl drawers, beige suede fabric lining, and 24-carat gold-plated brass accessories. An extractable necklace holder completes the setup, ensuring perfect organization.

Watchwinders of Swiss manufacture can be integrated. Every detail, from finishes to materials, from internal layout to opening system, is fully customizable to meet any aesthetic and functional need.

| Safe<br>measurements | cm. 55x33,5x53 |
|----------------------|----------------|
| Weight               | kg. 58         |