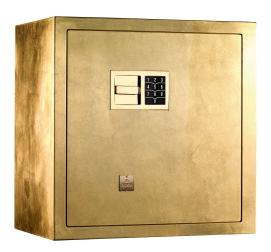

## SEGRETO FOGLIA ORO

Luxury jewelry safe with genuine gold leaf coating, high-gloss finish on all four sides, designed to provide the perfect balance between luxury and practicality. Opening via numeric touch screen keypad, powered by batteries.

The interior is enhanced with matte burl drawers, beige suede fabric lining, and 24-carat gold-plated brass accessories. An extractable necklace holder completes the setup, ensuring perfect organization.

Watchwinders of Swiss manufacture can be integrated. Every detail, from finishes to materials, from internal layout to opening system, is fully customizable to meet any aesthetic and functional need.

| Safe<br>measurements | cm. 55x33,5x53 |
|----------------------|----------------|
| Weight               | kg. 58         |