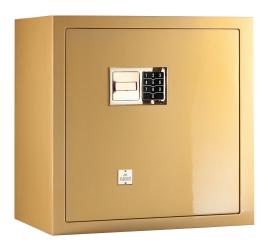

## **SEGRETO ORO**

Luxury jewelry safe with high-gloss gold finish on all four sides, designed to combine elegance and functionality. Opening via numeric touch screen keypad, powered by batteries.

The interior is enhanced with matte burl drawers, beige suede fabric lining, and 24-carat gold-plated brass accessories. An extractable necklace holder completes the setup, ensuring perfect organization.

Watchwinders of Swiss manufacture can be integrated. Every detail, from finishes to materials, from internal layout to opening system, is fully customizable to meet any aesthetic and functional need.

| Safe<br>measurements | cm. 55x33,5x53 |
|----------------------|----------------|
| Weight               | kg. 58         |