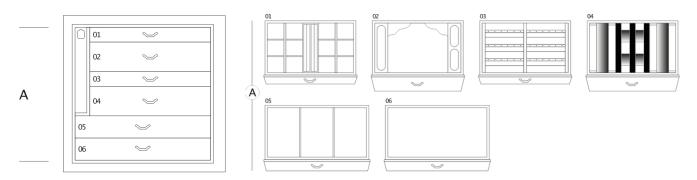

## **SEGRETO ORO**

Luxury jewelry safe with high-gloss gold finish on all four sides, designed to combine elegance and functionality. Opening via numeric touch screen keypad, powered by batteries.

The interior is enhanced with matte burl drawers, beige suede fabric lining, and 24-carat gold-plated brass accessories. An extractable necklace holder completes the setup, ensuring perfect organization.

Watchwinders of Swiss manufacture can be integrated. Every detail, from finishes to materials, from internal layout to opening system, is fully customizable to meet any aesthetic and functional need.

| Safe<br>measurements | cm. 55x33,5x53 |
|----------------------|----------------|
| Weight               | kg. 58         |