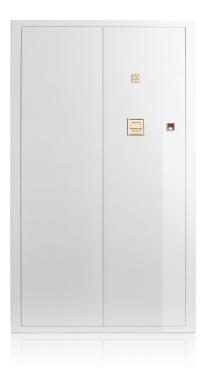

## GRANDE SEGRETO BIANCO

Armoured jewelry case with pull out necklace bars. Shiny white steel. Inside drawers in white bird's eye maple polished, 24 karats gold plated brass accessories.

| Safe<br>measurements | cm. 83.4x41,4x141,4 |
|----------------------|---------------------|
| Weight               | kg. 240             |