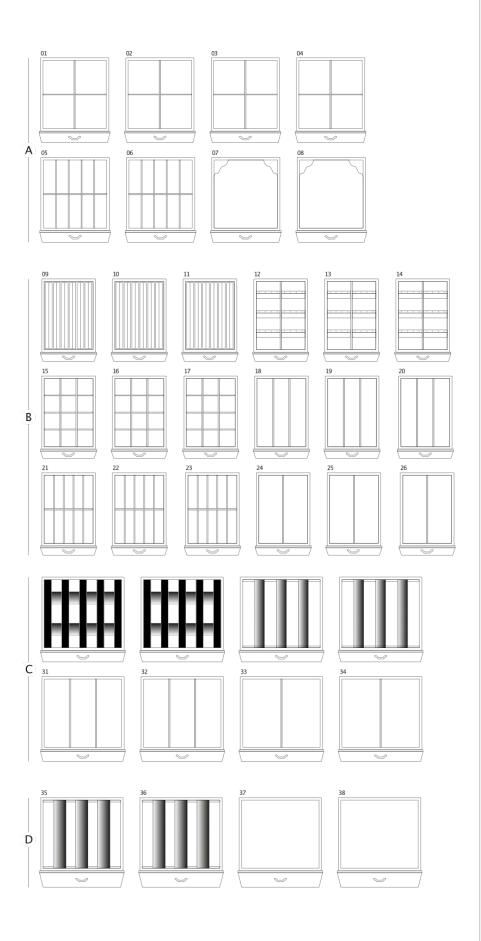

## TECHNICAL SPECIFICATIONS

|   |    | П             |    | _ |      |               |   |
|---|----|---------------|----|---|------|---------------|---|
|   | 10 | 01 ~          | 2  |   | 02   | $\sim$        |   |
| Α |    | 03            | 2  |   | 04   | $\sim$        |   |
|   |    | 05 €          | 2  |   | 06   | $ \sim $      |   |
|   |    | 07 ~          | 2  |   | 08   | $\sim$        |   |
|   | 09 | $\overline{}$ | 10 | ~ | 2    | 11 ~          | 9 |
|   | 12 | $\overline{}$ | 13 | ~ | 2    | 14 ℃          | 9 |
|   | 15 |               | 16 | ~ | 2    | 17 ℃          | 9 |
| В | 18 | $\overline{}$ | 19 | ~ | 2    | 20 €          | 9 |
|   | 21 | $\overline{}$ | 22 | ~ | 2    | 23 ℃          | 9 |
|   | 24 | $\sim$        | 25 | ~ | 2    | 26 ℃          | 9 |
|   | 27 | $\sim$        |    |   | 28   | $\cong$       |   |
| С | 29 | $\sim$        |    |   | 30   | $\leq$        |   |
|   | 31 | $\sim$        |    |   | 32 🥌 |               |   |
|   | 33 | $\sim$        |    |   | 34   | $\leq$        |   |
|   | 35 | $\sim$        |    |   | 36   | $\Rightarrow$ |   |
| D | 37 | $ \psi $      |    |   | 38   | $\Rightarrow$ |   |
|   |    |               |    |   |      |               |   |