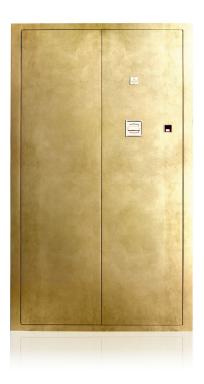

## GRANDE SEGRETO FOGLIA ORO

Armoured jewelry case with pull out necklace bars. Shiny gold leaf steel. Inside drawers in elm briar, matte finish, 24 karats gold plated brass accessories.

| Safe<br>measurements | cm. 83.4x41,4x141,4 |
|----------------------|---------------------|
| Weight               | kg. 240             |