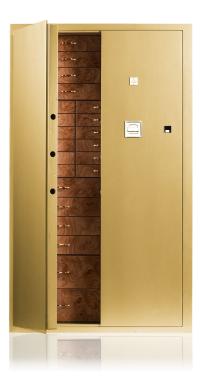

## GRANDE SEGRETO ORO

Armoured jewelry case with pull out necklace bars. Shiny gold steel. Inside drawers in elm briar, matte finish, 24 karats gold plated brass accessories.

| Safe<br>measurements | cm. 83.4x41,4x141,4 |
|----------------------|---------------------|
| Weight               | kg. 240             |