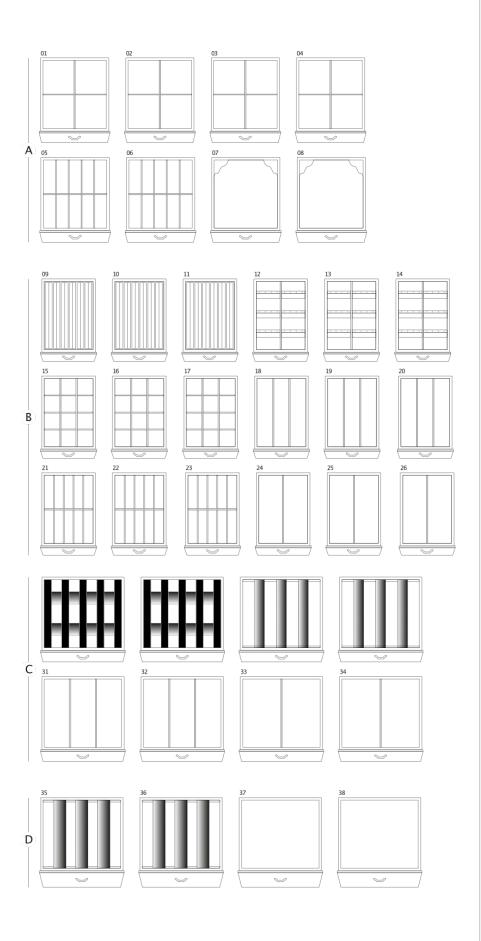

## TECHNICAL SPECIFICATIONS

|   |    | П             |    | _ |    |               |   |
|---|----|---------------|----|---|----|---------------|---|
|   | 10 | 01 ~          | 2  |   | 02 | $\sim$        |   |
| A |    | 03            | 2  |   | 04 | $\sim$        |   |
|   |    | 05 €          | 2  |   | 06 | $ \sim $      |   |
|   |    | 07 ~          | 2  |   | 08 | $\sim$        |   |
|   | 09 | $\overline{}$ | 10 | ~ | 2  | 11 ~          | 9 |
|   | 12 | $\overline{}$ | 13 | ~ | 2  | 14 ℃          | 9 |
|   | 15 |               | 16 | ~ | 2  | 17 ℃          | 9 |
| В | 18 | $\overline{}$ | 19 | ~ | 2  | 20 €          | 9 |
|   | 21 | $\overline{}$ | 22 | ~ | 2  | 23 ℃          | 9 |
|   | 24 | $\sim$        | 25 | ~ | 2  | 26 ℃          | 9 |
|   | 27 | $\sim$        |    |   | 28 | $\cong$       |   |
| С | 29 | $\sim$        |    |   | 30 | $\leq$        |   |
|   | 31 | $\sim$        |    |   | 32 | $\leq$        |   |
|   | 33 | $\sim$        |    |   | 34 | $\leq$        |   |
|   | 35 | $\sim$        |    |   | 36 | $\Rightarrow$ |   |
| D | 37 | $ \psi $      |    |   | 38 | $\Rightarrow$ |   |
|   |    |               |    |   |    |               |   |