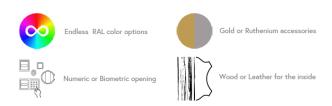

## **GIOIA METAL**

Luxury safe with external lacquer finish available in any RAL color, perfectly designed to integrate into existing furniture. The elegant design is fully customizable, including finishes and opening system, which features a numeric touch screen keypad and an emergency key.

Equipped with the option to include watch winders, entirely Swiss made. Elegance, security, and functionality come together in this safe, ideal for protecting your most valuable possessions in style.

| Safe<br>measurements | cm. 46x33,5x108 |
|----------------------|-----------------|
| Weight               | kg. 70,5        |