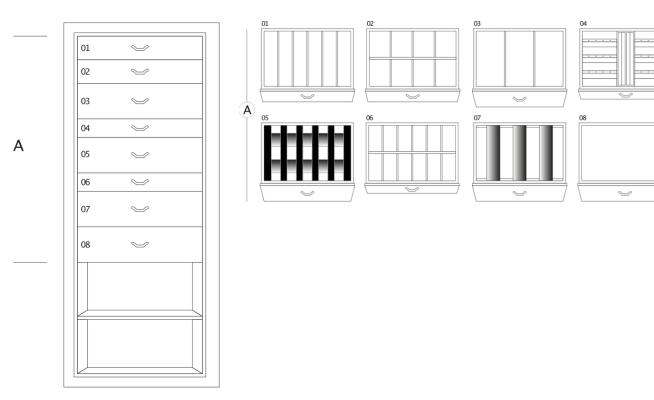

## **GIOIA METAL**

Luxury safe with external lacquer finish available in any RAL color, perfectly designed to integrate into existing furniture. The elegant design is fully customizable, including finishes and opening system, which features a numeric touch screen keypad and an emergency key.

Equipped with the option to include watch winders, entirely Swiss made. Elegance, security, and functionality come together in this safe, ideal for protecting your most valuable possessions in style.



| Safe<br>measurements | cm. 46x33,5x108 |
|----------------------|-----------------|
| Weight               | kg. 70,5        |



## TECHNICAL SPECIFICATIONS