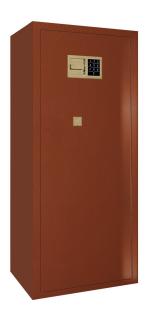

## **GIOIA METAL**

Luxury safe with external lacquer finish available in any RAL color, perfectly designed to integrate into existing furniture. The elegant design is fully customizable, including finishes and opening system, which features a numeric touch screen keypad and an emergency key.

Equipped with the option to include watch winders, entirely Swiss made. Elegance, security, and functionality come together in this safe, ideal for protecting your most valuable possessions in style.

| Safe<br>measurements | cm. 46x33,5x108 |
|----------------------|-----------------|
| Weight               | kg. 70,5        |