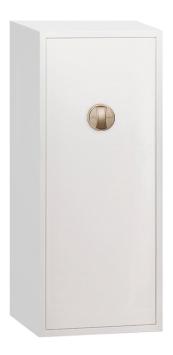

## **ARCO METAL**

Luxury safe designed for integration into existing furniture. Standard front-only lacquer finish, extendable to all sides upon request. Opening via round handle with integrated biometric reader and emergency key. Interior layout includes a concealed compartment hidden behind the necklace holder. Prepared for the installation of Swiss made watchwinders. Full customization available: finishes, colors, locking system, materials, and internal configuration.

| Safe<br>measurements | cm. 55x33,5x130 |
|----------------------|-----------------|
| Weight               | kg. 122         |