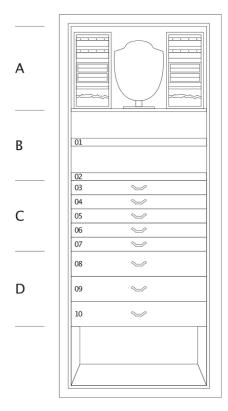

## **ARCO METAL**

Luxury safe designed for integration into existing furniture. Standard front-only lacquer finish, extendable to all sides upon request. Opening via round handle with integrated biometric reader and emergency key. Interior layout includes a concealed compartment hidden behind the necklace holder. Prepared for the installation of Swiss made watchwinders. Full customization available: finishes, colors, locking system, materials, and internal configuration.