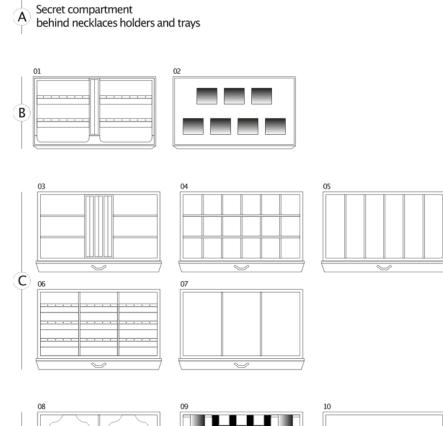

## **ARCO METAL**

Luxury safe designed for integration into existing furniture. Standard front-only lacquer finish, extendable to all sides upon request. Opening via round handle with integrated biometric reader and emergency key. Interior layout includes a concealed compartment hidden behind the necklace holder. Prepared for the installation of Swiss made watchwinders. Full customization available: finishes, colors, locking system, materials, and internal configuration.