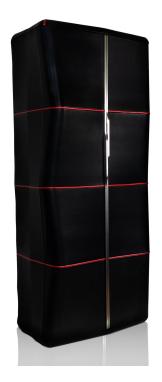

## **GRAN PREMIO**

Armoured armoire for watches and jewels lined in black leather and details in red leather. Accessories in satin palladium. Inside the safe 17 watch winders made in Switzerland and a secret compartment.

Drawers covered in leather and inside lined with ultrasuede.

Inside a safe with round handle with biometric opening device and emergency key opening. Safe to be anchored to the wall with metal screws.

| Armoire<br>measurements       | cm. 77x48x178,5 |
|-------------------------------|-----------------|
| Weight                        | kg. 255         |
| Safe internal<br>measurements | cm. 65x36,5x165 |