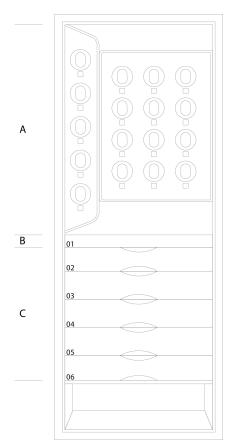

## **GRAN PREMIO**

Armoured armoire for watches and jewels lined in black leather and details in red leather. Accessories in satin palladium. Inside the safe 17 watch winders made in Switzerland and a secret compartment.

Drawers covered in leather and inside lined with ultrasuede.

Inside a safe with round handle with biometric opening device and emergency key opening. Safe to be anchored to the wall with metal screws.

| Armoire<br>measurements       | cm. 77x48x178,5 |
|-------------------------------|-----------------|
| Weight                        | kg. 255         |
| Safe internal<br>measurements | cm. 65x36,5x165 |



## TECHNICAL SPECIFICATIONS



## B.

A. 17 watch winders