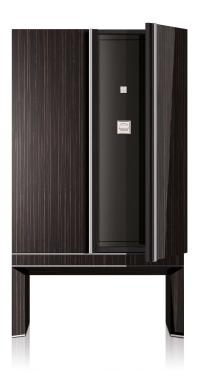

## **SOLO LUI**

Armoured armoire in polished Ebony, brass accessories in Ruthenium. Safe with biometric opening device, drawers and trays lined for watches and jewelry.

Available with 18-36-54 Swiss made watch winders.

Two secret compartments.

| Armoire<br>measurements       | cm. 100x50x178  |
|-------------------------------|-----------------|
| Weight                        | kg. 346         |
| Safe internal<br>measurements | cm. 94,5x43x124 |