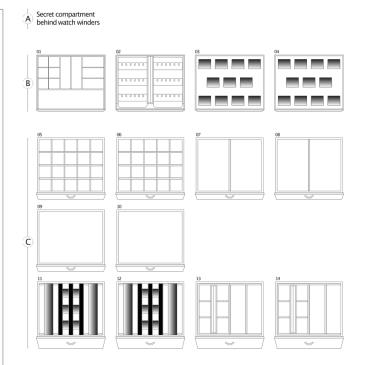

## **TECHNICAL SPECIFICATIONS**

| , |    |         |    |              |  |
|---|----|---------|----|--------------|--|
|   |    |         |    |              |  |
| A |    |         |    |              |  |
|   |    |         |    |              |  |
| В | 01 |         | 02 |              |  |
|   | 03 |         | 04 |              |  |
|   | 05 | $\leq$  | 06 | $\leq$       |  |
| С | 07 | $\sim$  | 08 | $\cong$      |  |
|   | 09 | $\cong$ | 10 | $\cong$      |  |
|   | 11 | $\cong$ | 12 | ightharpoons |  |
|   | 13 | $\sim$  | 14 | $\simeq$     |  |