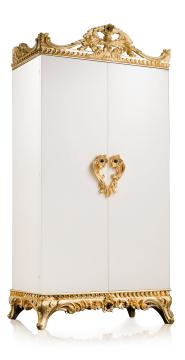

## LA GRANDE FORTEZZA BIANCA

Armoured jewelry armoire with pull out necklace bar. White bird's eye maple polished. Base, top and handles in Gold Leaf, Lapis lazuli stones. Shiny white safe. 24 karats gold plated brass accessories

| Armoire<br>measurements       | cm. 96x52x199       |
|-------------------------------|---------------------|
| Weight                        | kg. 365             |
| Safe internal<br>measurements | cm. 83,4x41,4x141,4 |