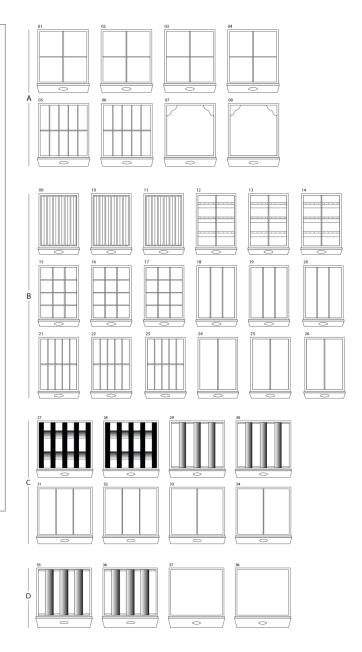

## TECHNICAL SPECIFICATIONS

| Γ |    |    |    |   |    |    |            |  |
|---|----|----|----|---|----|----|------------|--|
| _ |    | 01 |    | ( | 02 | 0  |            |  |
| А |    | 03 |    | ( | 04 | 0  |            |  |
|   |    | 05 |    | ( | 06 | 0  |            |  |
|   |    | 07 |    | ( | 08 | 0  |            |  |
|   | 09 |    | 10 |   | >  | 11 | 0          |  |
| В | 12 | 0  | 13 |   | >  | 14 |            |  |
|   | 15 | 0  | 16 |   | >  | 17 |            |  |
|   | 18 | 0  | 19 | 0 |    | 20 |            |  |
|   | 21 | 0  | 22 |   | >  | 23 | $\bigcirc$ |  |
|   | 24 | 0  | 25 |   | >  | 26 |            |  |
|   | 27 | 0  |    | 2 | 28 |    | >          |  |
| С | 29 | 0  |    | 3 | 30 |    | >          |  |
|   | 31 | 0  |    | 3 | 32 |    | 0          |  |
|   | 33 | 0  |    | 3 | 34 |    | >          |  |
| D | 35 | 0  |    | 3 | 36 |    | >          |  |
|   | 37 | 0  |    | 3 | 38 |    | >          |  |
| _ |    |    |    |   |    |    |            |  |