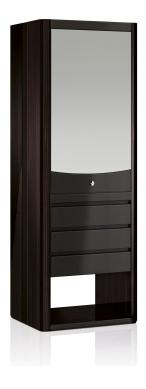

## SMART IDENTITY EBANO

Interactive armoured armoire in polished Ebony, with emergency key. White leather interior with 6 Swiss made watch winders and secret compartment. Ruthenium accessories.

- Opening with biometric device and face recognition.
- Access history, different users verification.
- Inside Led lights adjustable in colors.
- Recorded images sent to dedicated server.
- Coercion code that activates alarm messages.
- Ups unit, remote control assistance.

| Armoire<br>measurements       | cm. 63x50x181   |
|-------------------------------|-----------------|
|                               | kg. 244         |
| Safe internal<br>measurements | cm. 57,7x44x101 |