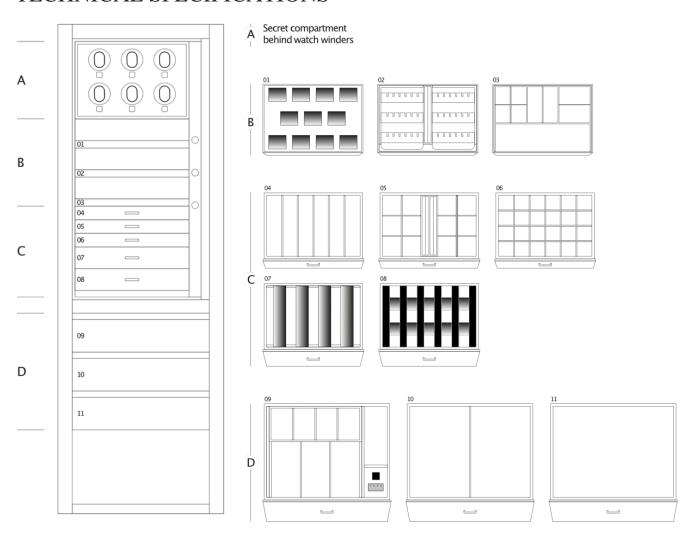

## SMART IDENTITY EBANO

Interactive armoured armoire in polished Ebony, with emergency key. White leather interior with 6 Swiss made watch winders and secret compartment. Ruthenium accessories.

- Opening with biometric device and face recognition.
- Access history, different users verification.
- Inside Led lights adjustable in colors.
- Recorded images sent to dedicated server.
- Coercion code that activates alarm messages.
- Ups unit, remote control assistance.

| Armoire<br>measurements       | cm. 63x50x181   |
|-------------------------------|-----------------|
|                               | kg. 244         |
| Safe internal<br>measurements | cm. 57,7x44x101 |



## TECHNICAL SPECIFICATIONS