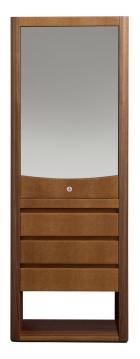

## SMART IDENTITY NOCE

Interactive armoured armoire in matte finish Canaletto walnut, with emergency key. White leather interior with 6 Swiss made watch winders and secret compartment. Ruthenium accessories.

| Armoire<br>measurements       | cm. 63x50x181   |
|-------------------------------|-----------------|
|                               | kg. 244         |
| Safe internal<br>measurements | cm. 57,7x44x101 |