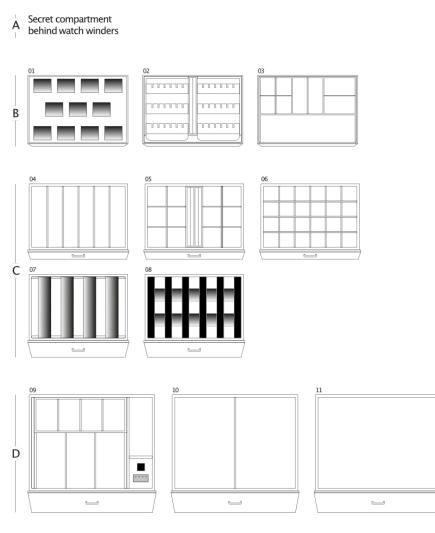

## TECHNICAL SPECIFICATIONS

 $\bigcirc$  $\bigcirc$ А  $\bigcirc$  $\bigcirc$ 01 В 02 03 04 05 06 С 07 08 09 D 10 11