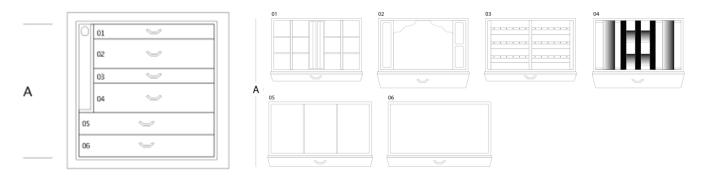

## PICCOLO INTRECCIO GOLD

Armored jewelry cabinet covered in gold and black hand threaded leather. Varnished outside in

metallic gold color. Accessories in 24 karats gold plated brass. Drawers covered in black leather and inside lined with ultrasuede. Inside a safe with round handle with biometric opening device and emergency key opening. Safe to be anchored to the wall with metal screws.

## TECHNICAL SPECIFICATIONS