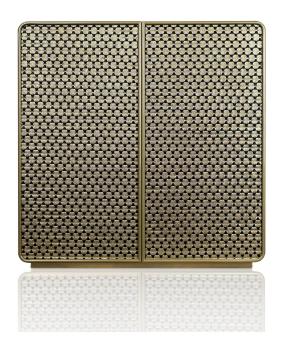

## PICCOLO INTRECCIO GOLD

Armored jewelry cabinet covered in gold and black hand threaded leather. Varnished outside in

metallic gold color. Accessories in 24 karats gold plated brass. Drawers covered in black leather and inside lined with ultrasuede. Inside a safe with round handle with biometric opening device and emergency key opening. Safe to be anchored to the wall with metal screws.