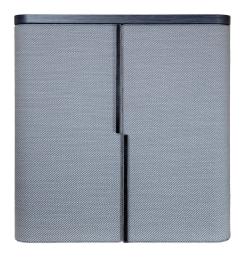

## PICCOLO INCANTO

Armored jewelry chest in fine matte grey oak, with a white marble top that evokes both refinement and solidity. The doors, upholstered in woven fabric, add a touch of elegance, while the round ruthenium handle, featuring biometric access and an emergency key, ensures security and practicality. Inside, a grey matte-painted safe offers discreet storage. Removable trays and jewelry drawers, lined with woven fabric on the front, provide an additional layer of luxury and functionality.