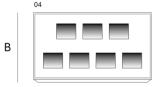

## PICCOLO INCANTO

Armored jewelry chest in fine matte grey oak, with a white marble top that evokes both refinement and solidity. The doors, upholstered in woven fabric, add a touch of elegance, while the round ruthenium handle, featuring biometric access and an emergency key, ensures security and practicality. Inside, a grey matte-painted safe offers discreet storage. Removable trays and jewelry drawers, lined with woven fabric on the front, provide an additional layer of luxury and functionality.

Biometric opening

Yarn fabric

Ruthenium accessories

| Armoire<br>measurements       | cm. W60,5 x D46 x H63,5 |
|-------------------------------|-------------------------|
| Weight                        | kg. 88                  |
| Safe internal<br>measurements | cm. 55x33,5x53          |