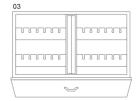

## PICCOLO INCANTO

Armored jewelry chest in fine matte grey oak, with a white marble top that evokes both refinement and solidity. The doors, upholstered in woven fabric, add a touch of elegance, while the round ruthenium handle, featuring biometric access and an emergency key, ensures security and practicality. Inside, a grey matte-painted safe offers discreet storage. Removable trays and jewelry drawers, lined with woven fabric on the front, provide an additional layer of luxury and functionality.

Biometric opening

Yarn fabric

Ruthenium accessories

| Armoire<br>measurements       | cm. W60,5 x D46 x H63,5 |
|-------------------------------|-------------------------|
| Weight                        | kg. 88                  |
| Safe internal<br>measurements | cm. 55x33,5x53          |