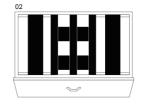

## PICCOLO INCANTO

Armored jewelry chest in fine matte grey oak, with a white marble top that evokes both refinement and solidity. The doors, upholstered in woven fabric, add a touch of elegance, while the round ruthenium handle, featuring biometric access and an emergency key, ensures security and practicality. Inside, a grey matte-painted safe offers discreet storage. Removable trays and jewelry drawers, lined with woven fabric on the front, provide an additional layer of luxury and functionality.

Biometric opening

Yarn fabric

Ruthenium accessories

| Armoire<br>measurements       | cm. W60,5 x D46 x H63,5 |
|-------------------------------|-------------------------|
| Weight                        | kg. 88                  |
| Safe internal<br>measurements | cm. 55x33,5x53          |