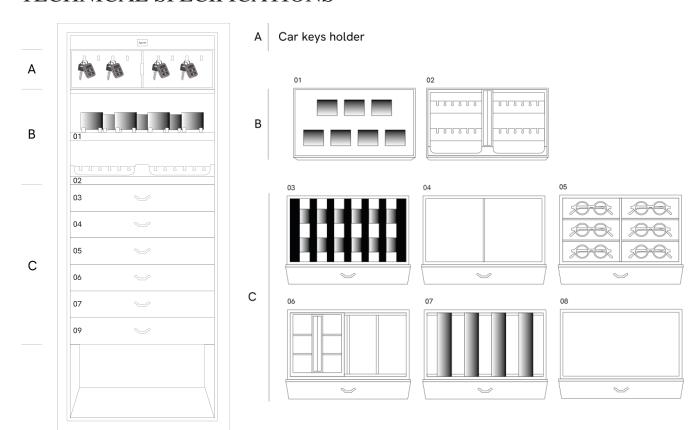

tional, incorporates a biometric opening system, ensuring secure and immediate access, with the additional emergency key for uncompromised protection. Inside, a matte grey-painted safe secures your most valuable items, while the spun fabric-lined drawers protect and enhance your jewelry with unparalleled attention to detail.

A perfect harmony of security, functionality, and exclusive design, for those who desire a piece of furniture that not only ensures protection but also becomes a true luxury item.

Biometric opening



Yarn fabric



Ruthenium accessories



| Armoire measures | cm. W61 x D40,3 x H151,5 |
|------------------|--------------------------|
| Weight           | kg. 195                  |



Safe internal measurements

cm. W55 x D33,5 x H130



## TECHNICAL SPECIFICATIONS