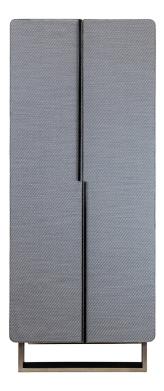

## **INCANTO**

Armoire with safe in matte grey oak, with doors upholstered in precious spun fabric, seamlessly combining advanced security and refined design. The brushed steel accessories and the brushed steel base give the piece a sophisticated, durable finish, perfect for those seeking both quality and style.

The round ruthenium handle, elegant and functional, incorporates a biometric opening system, ensuring secure and immediate access, with the additional emergency key for uncompromised protection. Inside, a matte grey-painted safe secures your most valuable items, while the spun fabric-lined drawers protect and enhance your jewelry with unparalleled attention to detail.

A perfect harmony of security, functionality, and exclusive design, for those who desire a piece of furniture that not only ensures protection but also becomes a true luxury item.

Biometric opening

Yarn fabric

Ruthenium accessories

| Armoire measures | cm. W61 x D40,3 x H151,5 |
|------------------|--------------------------|
| Weight           | kg. 195                  |

Safe internal measurements

cm. W55 x D33,5 x H130