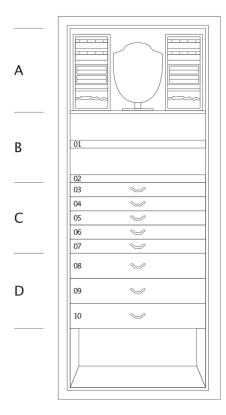

In the upper section, a bust for necklaces and removable trays for jewelry, lined with soft suede fabric, ensure neat organization. A hidden secret compartment is located at the back for discreet protection.

The drawers, with glossy white bird's-eye maple fronts, are designed to hold jewelry and are lined inside with white suede fabric for delicate and secure protection.

Biometric opening

Shiny white bird's eye maple