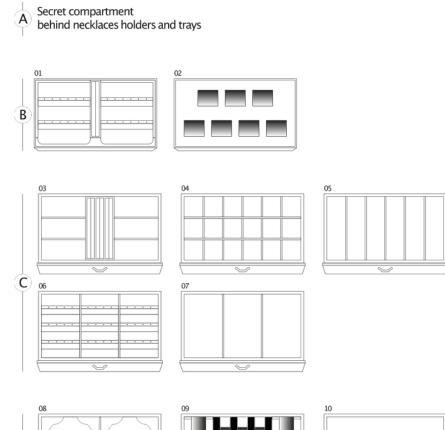

In the upper section, a bust for necklaces and removable trays for jewelry, lined with soft suede fabric, ensure neat organization. A hidden secret compartment is located at the back for discreet protection.

The drawers, with glossy white bird's-eye maple fronts, are designed to hold jewelry and are lined inside with white suede fabric for delicate and secure protection.

Biometric opening

Shiny white bird's eye maple