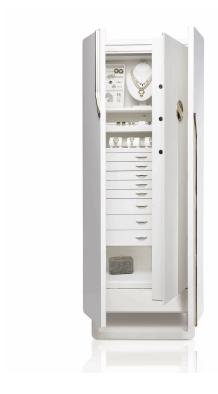

## **ARCO ARTICO**

Jewelry armoire with safe in fine glossy white bird's-eye maple, with accessories in 24-karat gold-plated brass. The safe is opened via an integrated round handle, featuring a biometric reader and an emergency key, ensuring security and practicality. Battery-operated, it provides a functional and secure solution.

In the upper section, a bust for necklaces and removable trays for jewelry, lined with soft suede fabric, ensure neat organization. A hidden secret compartment is located at the back for discreet protection.

The drawers, with glossy white bird's-eye maple fronts, are designed to hold jewelry and are lined inside with white suede fabric for delicate and secure protection.

Biometric opening

Shiny white bird's eye maple