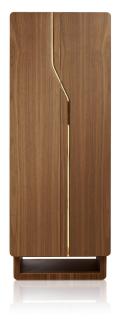

## ARCO NOCE

Jewelry safe cabinet in matte canaletto walnut, with accessories in 24-karat gold-plated brass. The safe is opened via an integrated round handle, featuring a biometric reader and an emergency key. Battery-operated, it offers practicality and security.

Biometric opening

Matte canaletto walnut

Gold plated accessories

| Armoire<br>measurements       | cm. 60x41x160,5 |
|-------------------------------|-----------------|
| Weight                        | kg. 195         |
| Safe internal<br>measurements | cm. 55x33,5x130 |