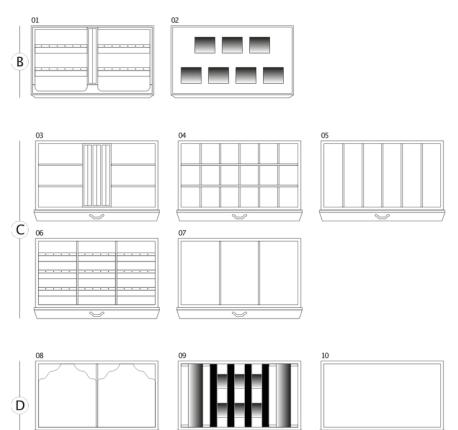

In the upper section, a bust for necklaces and removable trays for jewelry, lined with beige suede fabric, ensure neat organization. A hidden secret compartment is located at the back.

The drawers, with fronts in matte canaletto walnut, are organized to hold jewelry and are lined inside with beige suede fabric.