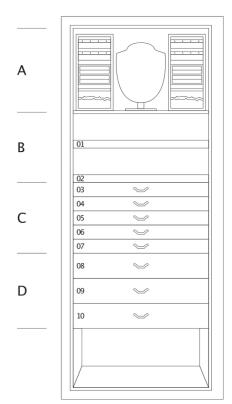

In the upper section, a bust for necklaces and removable trays for jewelry, lined with beige suede fabric, ensure neat organization. A hidden secret compartment is located at the back.

The drawers, with fronts in matte canaletto walnut, are organized to hold jewelry and are lined inside with beige suede fabric.

## TECHNICAL SPECIFICATIONS

A Secret compartment behind necklaces holders and trays

~