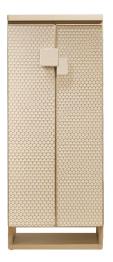

## GIOIA INTRECCIO GOLD

An armoire with safe that perfectly combines elegance, refined design, and Italian craftsmanship. The front doors are covered in hand threaded white and beige leather. The woven texture, inspired by classic patterns from Italian tradition, gives the product a sophisticated and timeless look. The accessories are made of 24-karat gold-plated brass.

Numeric opening

Hand threaded leather

Gold plated accessories

| Armoire<br>measurements       | cm. 52x40x135   |
|-------------------------------|-----------------|
| Weight                        | kg. 124         |
| Safe internal<br>measurements | cm. 46x33,5x108 |