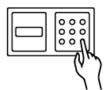

Numeric opening

Hand threaded leather

Gold plated accessories

| Armoire<br>measurements       | cm. 52x40x135   |
|-------------------------------|-----------------|
| Weight                        | kg. 124         |
| Safe internal<br>measurements | cm. 46x33,5x108 |