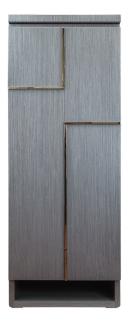

## GIOIA ROVERE

Armoured jewellery chest made of matt grey oak, a prestigious choice that combines the natural elegance of wood with a modern and sophisticated finish. The ruthenium accessories add a touch of discreet and sophisticated luxury, with a dark, metallic tone that harmoniously matches the grey oak structure. The cabinet is equipped with an internal safe painted matt grey, designed to provide maximum security and protection for jewellery and valuables, while maintaining a timelessly elegant aesthetic.

Matte grey oak

Ruthenium accessories

| Armoire<br>measurements       | cm. 52x40x135  |
|-------------------------------|----------------|
| Weight                        | kg. 123        |
| Safe internal<br>measurements | cm.46x33,5x108 |