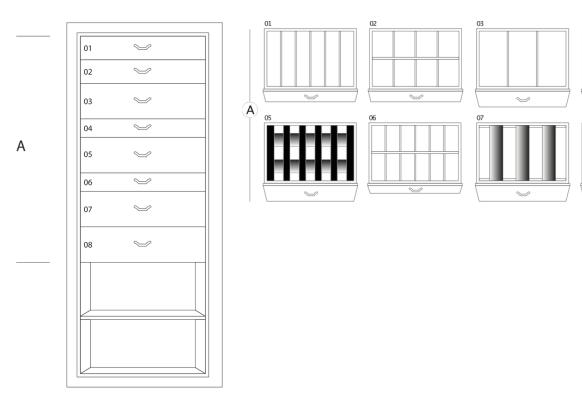

The internal drawers, dedicated to storing valuables, are upholstered in fine white leather. Each compartment is designed to offer maximum organisation, with spaces dedicated to rings, necklaces, watches and other accessories.

To further embellish the interior, soft red suede finishes create a striking colour contrast, offering a protective environment that prevents scratches or damage to the most delicate pieces.

Numeric opening